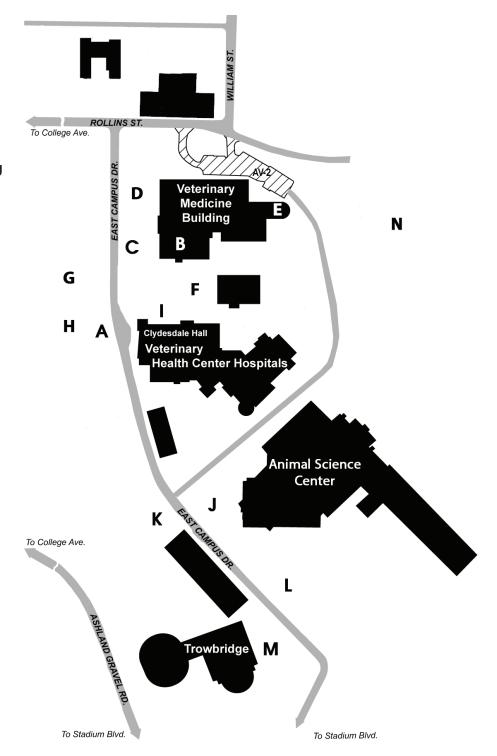

# **LOCATION OF ACTIVITIES**

A: Hospitality Booth

**B: Veterinary Medicine Building Entrance** 

C: Sidewalk, West Side of the Veterinary Medicine Building

D: Lawn, West Side of Veterinary Medicine Building

E: Veterinary Medicine Building
Adams Conference Center and Auditorium

F: Parking Lot Food Trucks

G: Lawn Area Next to Parking Lot 16

H: Parking Lot 16

I: Veterinary Health Center

J: Parking Lot 6
Outside the Animal Science Research Building

K: Lawn Area Across from the Animal Science Building

L: Mule Rides in Parking Lot 6

M: Trowbridge

N: Parking Lot 9 Community Parking

#### A. Hospitality Booth

#### **B. Veterinary Medicine Building Entrance**

- Popcorn
- Room W235
  - \* Barnie's Place
  - \* Nutrition, Dental, and Shelter Medicine Club
  - \* Hill's Nutrition
  - \* Nutramax
  - \* Therio Club
  - \* SAVECCS Club
- Room W233
  - \* House Rabbits Rescue of Missouri
  - \* Oxbow
  - \* CVF Club
- Zalk Medical Library
  - \* Speaker Presentations (see schedule of events for times)
- Dogwood Café
  - \* Photobooth
  - \* Smooth a Pooch!!
- Histopathology Lab W240
  - \* Lab Adventures Come be a Diagnostic Detective!
- Anatomy Lab
  - \* Perform Surgery on a Bear!

### C. Sidewalk, West Side of the Veterinary Medicine Building

- \* Boone County K-9 Unit
- \* Children's Games pin the tail on the farm animal, hunt for the duck, and more!

#### D. Lawn, West Side of the Veterinary Medicine Building

- \* Purina Agility Dogs
- \* Purina Tent
- \* Goat Yoga

## E. Vet Med Bldg., Adams Conference Center and Auditorium

- \* Bear River Ranch
- \* Columbia Second Chance
- \* Dept. of Animal Science
- \* Dept. of Biomedical Science
- \* Homes for Animal Heroes
- \* MO Dept. of Agriculture

- \* NexGen
- \* College of Health Sciences/Public Health
- \* BVST Tech Program
- \* Central MO Humane Society
- \* CityVet
- Veterinary Specialty Services
- Dickerson Park Zoo
- \* MedVet
- \* THRIVE
- \* Treats Unleashed
- \* VRSP
- Petco Vet Hospital
- \* VPP
- \* VetaHumanz
- \* Dechra
- \* Admissions Presentation (see schedule of events for time)
- \* Student Panel (see schedule of events for time)

#### F. Parking Lot - Food Trucks

#### G. Lawn Area Next to Parking Lot 16

\* Boone County Fire and Rescue

#### H. Parking Lot 16

Warm Spring Clydesdales

#### I. Veterinary Health Center

- \* Raptor Rehabilitation
- \* Tours and Demonstrations

#### J. Parking Lot 6 - Outside of the Animal Science Building

\* Petropolis

#### K. Lawn Across from the Animal Science Building

\* John Deere Tractors

#### L. Mule Rides in Parking Lot 6

#### M. Trowbridge

- \* Black Vulture Presentation
- \* Udder Milking Milk a Cow!
- \* Pet a Goat!

#### N. Parking Lot 9 - Community Parking